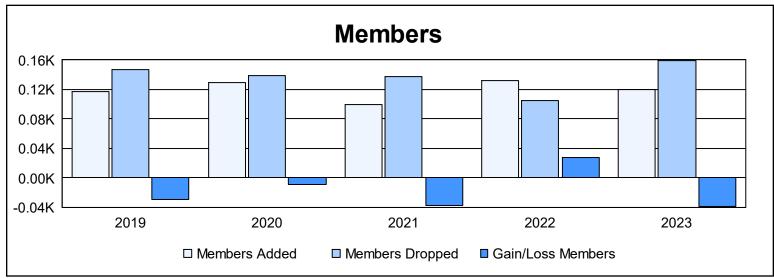

District 27 E2 As of June 2023 Cumulative

| Year      | New<br>Clubs | Dropped<br>Clubs | Gain/<br>Loss<br>Clubs | New<br>Members | Charter<br>Members | Reinstate<br>Members | Transfer<br>Members | Total<br>Member<br>Added | Total<br>Members<br>Dropped | Gain/<br>Loss<br>Members |
|-----------|--------------|------------------|------------------------|----------------|--------------------|----------------------|---------------------|--------------------------|-----------------------------|--------------------------|
| 2018-2019 | 0            | 1                | -1                     | 108            | 0                  | 7                    | 2                   | 117                      | 147                         | -30                      |
| 2019-2020 | 0            | 0                | 0                      | 118            | 0                  | 4                    | 8                   | 130                      | 139                         | -9                       |
| 2020-2021 | 0            | 0                | 0                      | 94             | 0                  | 3                    | 2                   | 99                       | 137                         | -38                      |
| 2021-2022 | 0            | 0                | 0                      | 128            | 0                  | 2                    | 2                   | 132                      | 105                         | 27                       |
| 2022-2023 | 0            | 1                | -1                     | 111            | 0                  | 3                    | 6                   | 120                      | 159                         | -39                      |
| Average   | 0            | 0                | 0                      | 112            | 0                  | 4                    | 4                   | 120                      | 137                         | -18                      |