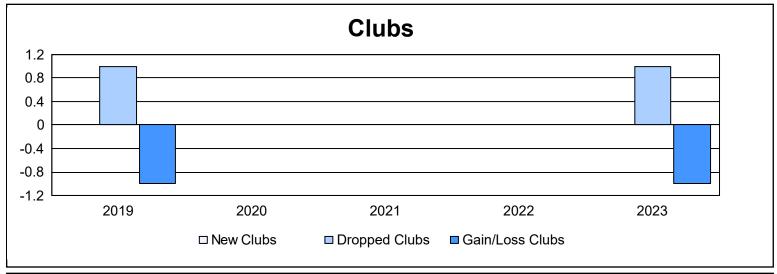

District 27 E2 As of June 2023 Cumulative

| Year      | New<br>Clubs | Dropped<br>Clubs | Gain/<br>Loss<br>Clubs | New<br>Members | Charter<br>Members | Reinstate<br>Members | Transfer<br>Members | Total<br>Member<br>Added | Total<br>Members<br>Dropped | Gain/<br>Loss<br>Members |
|-----------|--------------|------------------|------------------------|----------------|--------------------|----------------------|---------------------|--------------------------|-----------------------------|--------------------------|
| 2018-2019 | 0            | 1                | -1                     | 108            | 0                  | 7                    | 2                   | 117                      | 147                         | -30                      |
| 2019-2020 | 0            | 0                | 0                      | 118            | 0                  | 4                    | 8                   | 130                      | 139                         | -9                       |
| 2020-2021 | 0            | 0                | 0                      | 94             | 0                  | 3                    | 2                   | 99                       | 137                         | -38                      |
| 2021-2022 | 0            | 0                | 0                      | 128            | 0                  | 2                    | 2                   | 132                      | 105                         | 27                       |
| 2022-2023 | 0            | 1                | -1                     | 111            | 0                  | 3                    | 6                   | 120                      | 159                         | -39                      |
| Average   | 0            | 0                | 0                      | 112            | 0                  | 4                    | 4                   | 120                      | 137                         | -18                      |